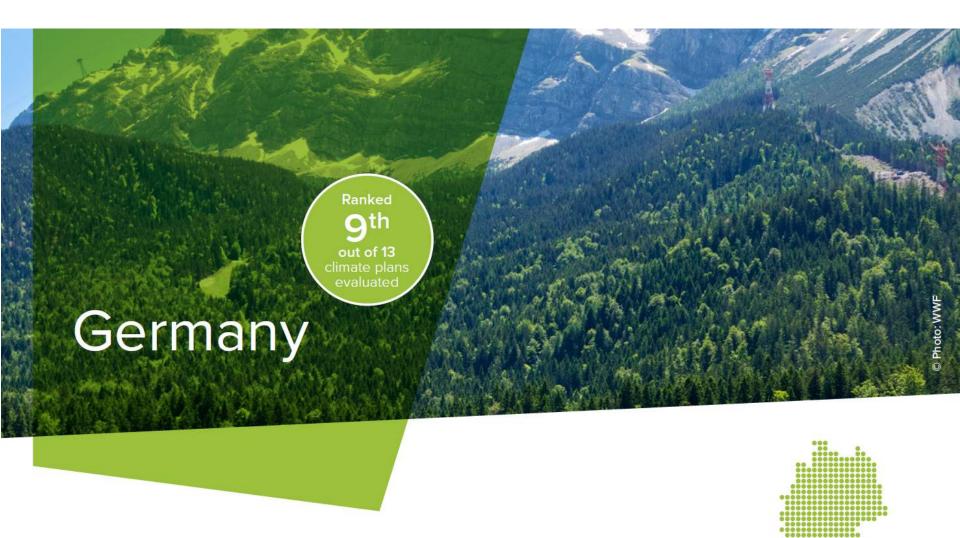

| NEW LCDS RANKINGS BASED ON 2017 EVALUATION |                |     |  |  |  |  |  |
|--------------------------------------------|----------------|-----|--|--|--|--|--|
| 1                                          | France         | 78% |  |  |  |  |  |
| 2                                          | Ireland        | 72% |  |  |  |  |  |
| 3                                          | United Kingdom | 71% |  |  |  |  |  |
| 4                                          | Finland        | 68% |  |  |  |  |  |
| 5                                          | Estonia        | 64% |  |  |  |  |  |
| 6                                          | Netherlands    | 61% |  |  |  |  |  |
| 7                                          | Lithuania      | 58% |  |  |  |  |  |
| 8                                          | Germany        | 55% |  |  |  |  |  |
| 9                                          | Denmark        | 46% |  |  |  |  |  |
| 10                                         | Portugal       | 49% |  |  |  |  |  |
| 11                                         | Greece         | 32% |  |  |  |  |  |
| 12                                         | Cyprus         | 25% |  |  |  |  |  |