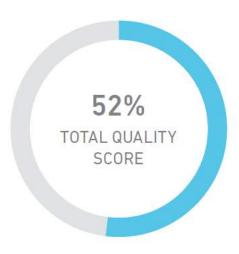

| NEW LCDS RANKINGS BASED ON 2017 EVALUATION |                |     |  |  |  |  |  |
|--------------------------------------------|----------------|-----|--|--|--|--|--|
| 1                                          | France         | 78% |  |  |  |  |  |
| 2                                          | Ireland        | 72% |  |  |  |  |  |
| 3                                          | United Kingdom | 71% |  |  |  |  |  |
| 4                                          | Finland        | 68% |  |  |  |  |  |
| 5                                          | Estonia        | 64% |  |  |  |  |  |
| 6                                          | Netherlands    | 61% |  |  |  |  |  |
| 7                                          | Lithuania      | 58% |  |  |  |  |  |
| 8                                          | Germany        | 55% |  |  |  |  |  |
| 9                                          | Denmark        | 46% |  |  |  |  |  |
| 10                                         | Portugal       | 49% |  |  |  |  |  |
| 11                                         | Greece         | 32% |  |  |  |  |  |
| 12                                         | Cyprus         | 25% |  |  |  |  |  |